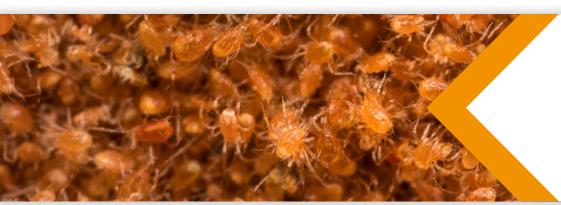

# When does it turn from white to red?

Once the predatory mite has consumed several spider mites, the colour will gradually change to the characteristic red-orange colour. This takes 1-2 days.

# Why does it have a different colour than the Spidex I'm used to?

During production of Spidex Vital the predatory mites don't get to eat spider mites, which cause the coloration of Spidex Vital.

# Does this Spidex Vital give an even better spider mite control?

Hotspots of spider mite are even better under control with Spidex Vital, compared to the regular Spidex.