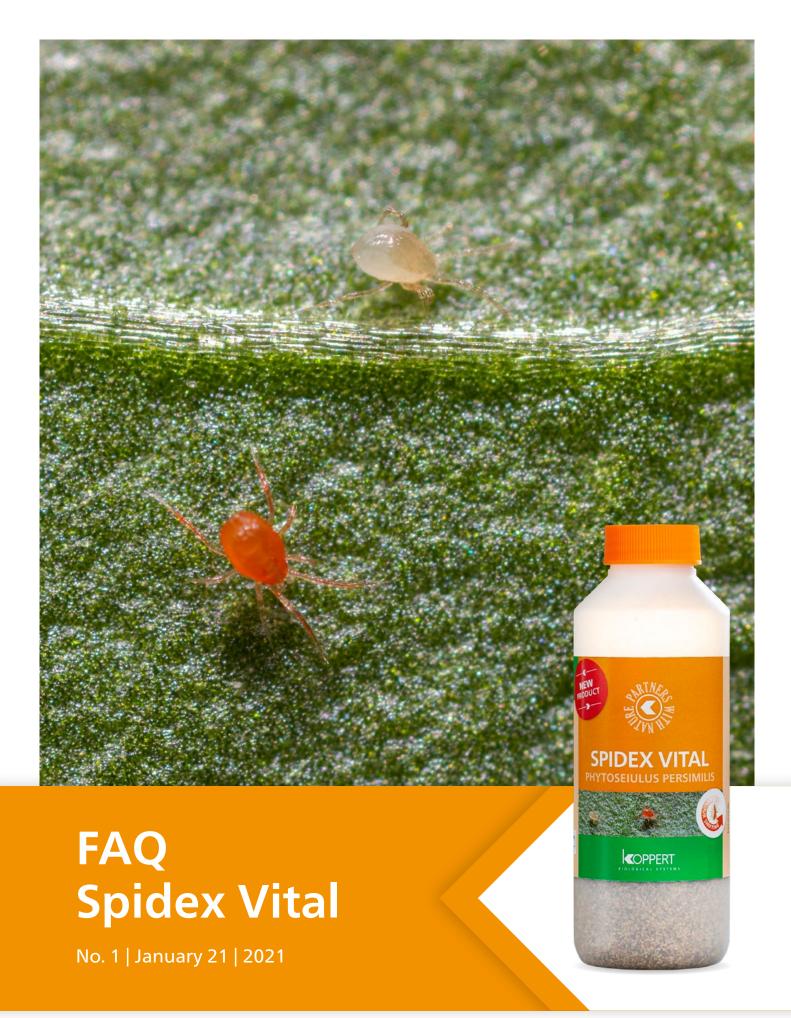

# What is the difference in the product presentation?

Spidex Vital consists of all mobile stages of *Phytoseiulus persimilis*. The carrier material is the same as the current product.

# When does it turn from white to red?

Once the predatory mite has consumed several spider mites, the colour will gradually change to the characteristic red-orange colour. This takes 1-2 days.

# Why does it have a different colour than the Spidex I'm used to?

During production of Spidex Vital the predatory mites don't get to eat spider mites, which cause the coloration of Spidex Vital.